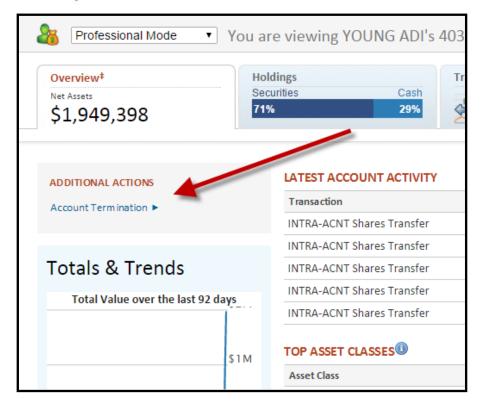

## Liberty Account Termination Workflow

1) Terminate Account functionality is accessible from the Account Overview page.

2) Choose either Hold or Sell upon termination

.

| Account Termination                                    |        |        |
|--------------------------------------------------------|--------|--------|
| TERMINATION DETAILS                                    |        |        |
| Upon Termination Select One Hold Sell Date Closed None |        |        |
|                                                        | Submit | Cancel |